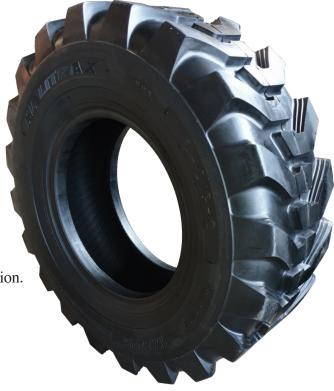

#### FEATURES

Aggressive tread design with CRC compound to supply excellent abrasion, cut and chucking resistance.

Tread compound customised for extended lifespan.

Resistant to damage whilst still providing superior traction.

#### BENEFITS

<u><</u>

Very high life span.

High traction with long service on a variety of surfaces. More resistant to damage whilst still providing superior traction. Industry leading performance in Australian conditions. Great service on off-road applications.

### **TECHNICAL SPECIFICATIONS**

RETRADE

| TYRE SIZE | PLY<br>RATING | TREAD<br>PATTERN | LOAD<br>INDEX | REC RIM<br>WIDTH | INFLATED<br>DIMENSIONS<br>(mm)<br>SECTION OVERALL<br>WIDTH DIAMETER |      | TREAD<br>DEPTH<br>(mm) | MAX LOAD<br>CAPACITY (kg)<br>10KM/Hw | MAX INFLATION<br>PRESSURE (kPa)<br>10KM/H |
|-----------|---------------|------------------|---------------|------------------|---------------------------------------------------------------------|------|------------------------|--------------------------------------|-------------------------------------------|
| 15.5-25*  | 12            | L2 - LOM         | 168A2         | 12.00/1.5        | 421                                                                 | 1265 | 26                     | 5600kg                               | 400kPa                                    |
| 17.5-25** | 16            | L2 - LOM         | 177A2         | 14.00/1.5        | 465                                                                 | 1350 | 28                     | 7300kg                               | 475kPa                                    |